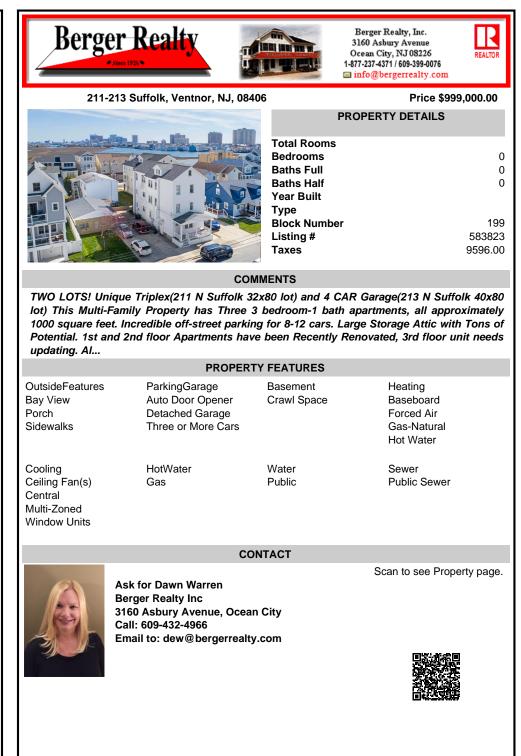

## COMMENTS

TWO LOTS! Unique Triplex(211 N Suffolk 32x80 lot) and 4 CAR Garage(213 N Suffolk 40x80 lot) This Multi-Family Property has Three 3 bedroom-1 bath apartments, all approximately 1000 square feet. Incredible off-street parking for 8-12 cars. Large Storage Attic with Tons of Potential. 1st and 2nd floor Apartments have been Recently Renovated, 3rd floor unit needs updating. Al...