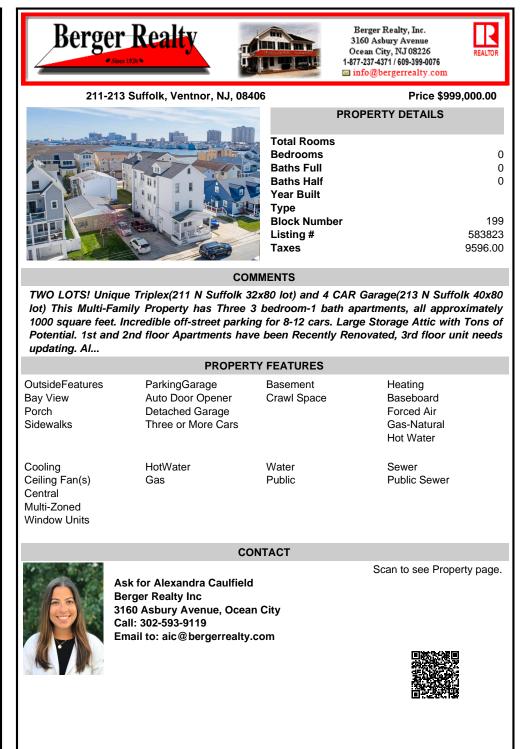

## COMMENTS

TWO LOTS! Unique Triplex(211 N Suffolk 32x80 lot) and 4 CAR Garage(213 N Suffolk 40x80 lot) This Multi-Family Property has Three 3 bedroom-1 bath apartments, all approximately 1000 square feet. Incredible off-street parking for 8-12 cars. Large Storage Attic with Tons of Potential. 1st and 2nd floor Apartments have been Recently Renovated, 3rd floor unit needs updating. Al...