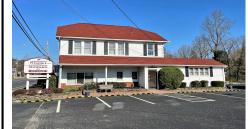

## COMMENTS

Investment Opportunity of 2024 to Own and Operate the Iconic Former Mickey & Minniel's Restaurant on busy White Horse Pike location with Class C liquor license that includes all restaurant equipment (Fryers, Double refrigerators, 10 gas burners, Bain brie, beer cooler, Bar taps, Soda fountains, sound system, Large Walk in refrigerator etc. Plus all interior furnishings, ...