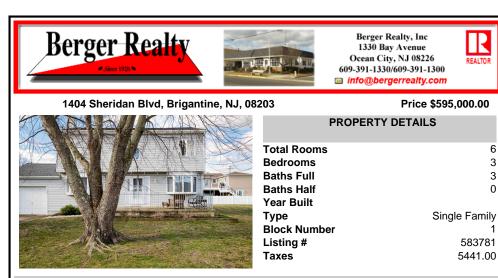

#### 1404 Sheridan Blvd, Brigantine, NJ, 08203

| PROPERTY DETAILS |               |  |  |  |
|------------------|---------------|--|--|--|
| Total Rooms      | 6             |  |  |  |
| Bedrooms         | 3             |  |  |  |
| Baths Full       | 3             |  |  |  |
| Baths Half       | 0             |  |  |  |
| Year Built       |               |  |  |  |
| Туре             | Single Family |  |  |  |
| Block Number     | 1             |  |  |  |
| Listing #        | 583781        |  |  |  |
| Taxes            | 5441.00       |  |  |  |