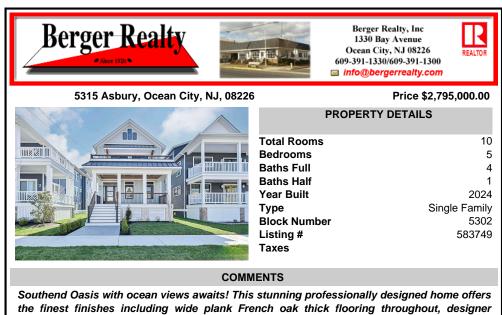

5315 Asbury, Ocean City, NJ, 08226

## Price \$2,795,000.00

| Tota<br>Bed |
|-------------|
| Bat         |
| Bat         |
| Yea<br>Typ  |
| Typ<br>Blo  |
| List        |
| Тах         |

| tal Rooms  | 10            |
|------------|---------------|
| edrooms    | 5             |
| ths Full   | 4             |
| ths Half   | 1             |
| ar Built   | 2024          |
| ре         | Single Family |
| ock Number | 5302          |
| sting #    | 583749        |
| xes        |               |

**PROPERTY DETAILS** 

## COMMENTS

Southend Oasis with ocean views awaits! This stunning professionally designed home offers the finest finishes including wide plank French oak thick flooring throughout, designer kitchen with on-trend natural quartz countertops with extra large island, custom built-in guest and bunk rooms. Five stop elevator with private access to each master. Magnificent tiled bathrooms, ...