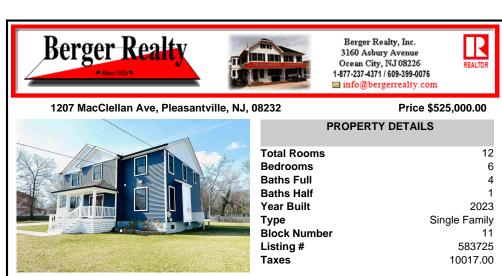

|                                          | PROPERTY DETAILS                                                                                    |                                                                 |  |  |  |  |
|------------------------------------------|-----------------------------------------------------------------------------------------------------|-----------------------------------------------------------------|--|--|--|--|
| t s                                      | PROPER<br>Total Rooms<br>Bedrooms<br>Baths Full<br>Baths Half<br>Year Built<br>Type<br>Block Number | RTY DETAILS<br>12<br>6<br>4<br>1<br>2023<br>Single Family<br>11 |  |  |  |  |
| Sec.                                     | Listing #                                                                                           | 583725                                                          |  |  |  |  |
|                                          | Taxes                                                                                               | 10017.00                                                        |  |  |  |  |
| 1. 1. 1. 1. 1. 1. 1. 1. 1. 1. 1. 1. 1. 1 |                                                                                                     |                                                                 |  |  |  |  |