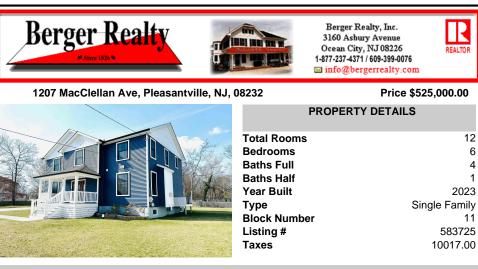

|                                          | PROPERTY DETAILS                                                                                    |                                                                 |  |  |  |  |  |
|------------------------------------------|-----------------------------------------------------------------------------------------------------|-----------------------------------------------------------------|--|--|--|--|--|
| t s                                      | PROPER<br>Total Rooms<br>Bedrooms<br>Baths Full<br>Baths Half<br>Year Built<br>Type<br>Block Number | RTY DETAILS<br>12<br>6<br>4<br>1<br>2023<br>Single Family<br>11 |  |  |  |  |  |
| Sec.                                     | Listing #                                                                                           | 583725                                                          |  |  |  |  |  |
|                                          | Taxes                                                                                               | 10017.00                                                        |  |  |  |  |  |
| 1. 1. 1. 1. 1. 1. 1. 1. 1. 1. 1. 1. 1. 1 |                                                                                                     |                                                                 |  |  |  |  |  |