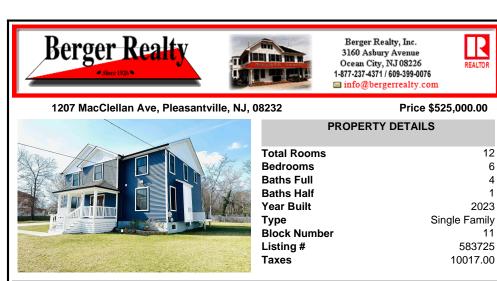

|        | PROPERTY DETAILS |               |  |  |  |  |
|--------|------------------|---------------|--|--|--|--|
| Star - | Total Rooms      | 12            |  |  |  |  |
| Feel S | Bedrooms         | 6             |  |  |  |  |
|        | Baths Full       | 4             |  |  |  |  |
| -the   | Baths Half       | 1             |  |  |  |  |
| MAG    | Year Built       | 2023          |  |  |  |  |
|        | Туре             | Single Family |  |  |  |  |
|        | Block Number     | 11            |  |  |  |  |
|        | Listing #        | 583725        |  |  |  |  |
|        | Taxes            | 10017.00      |  |  |  |  |