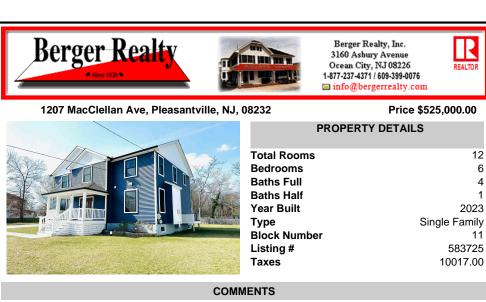

|       | PROPERTY DETAILS                                                                                                |                                                                        |  |  |  |  |
|-------|-----------------------------------------------------------------------------------------------------------------|------------------------------------------------------------------------|--|--|--|--|
|       | Total Rooms<br>Bedrooms<br>Baths Full<br>Baths Half<br>Year Built<br>Type<br>Block Number<br>Listing #<br>Taxes | 12<br>6<br>4<br>1<br>2023<br>Single Family<br>11<br>583725<br>10017.00 |  |  |  |  |
| 201 5 |                                                                                                                 |                                                                        |  |  |  |  |