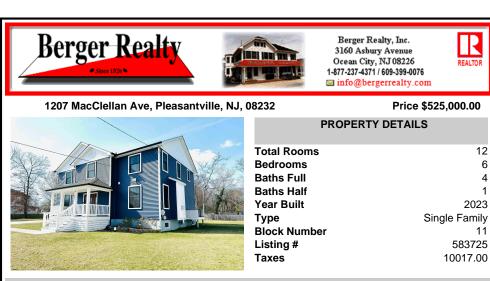

| PROPERTY DETAILS                                                                                       |                                                            |  |  |  |  |
|--------------------------------------------------------------------------------------------------------|------------------------------------------------------------|--|--|--|--|
| Total Rooms<br>Bedrooms<br>Baths Full<br>Baths Half<br>Year Built<br>Type<br>Block Number<br>Listing # | 12<br>6<br>4<br>1<br>2023<br>Single Family<br>11<br>583725 |  |  |  |  |
| Taxes                                                                                                  | 10017.00                                                   |  |  |  |  |