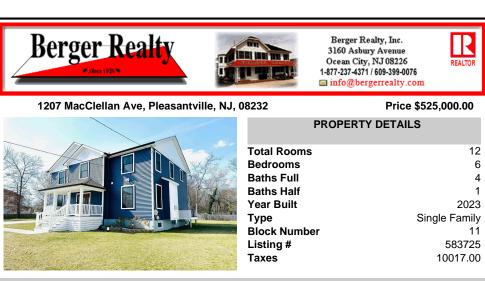

|      | PROPERTY DETAILS                                                                                       |                                                            |  |  |  |  |
|------|--------------------------------------------------------------------------------------------------------|------------------------------------------------------------|--|--|--|--|
|      | Total Rooms<br>Bedrooms<br>Baths Full<br>Baths Half<br>Year Built<br>Type<br>Block Number<br>Listing # | 12<br>6<br>4<br>1<br>2023<br>Single Family<br>11<br>583725 |  |  |  |  |
| 1.13 | Taxes                                                                                                  | 10017.00                                                   |  |  |  |  |