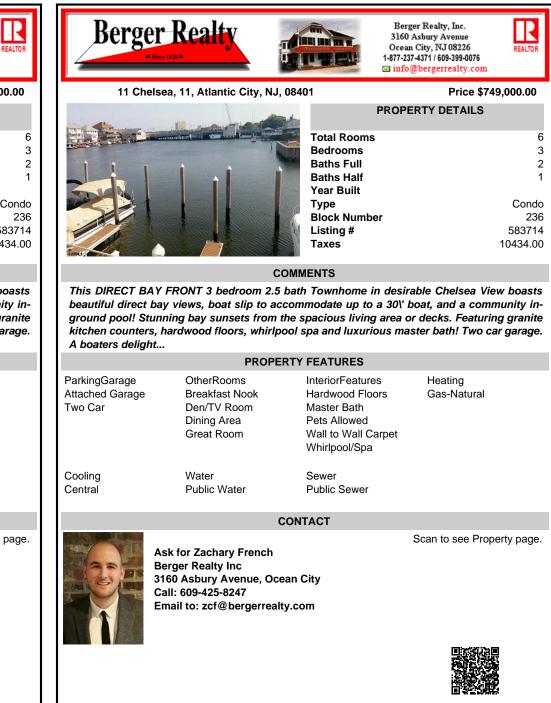

## COMMENTS

This DIRECT BAY FRONT 3 bedroom 2.5 bath Townhome in desirable Chelsea View boasts beautiful direct bay views, boat slip to accommodate up to a 30\' boat, and a community inground pool! Stunning bay sunsets from the spacious living area or decks. Featuring granite kitchen counters, hardwood floors, whirlpool spa and luxurious master bath! Two car garage. A boaters delight ....