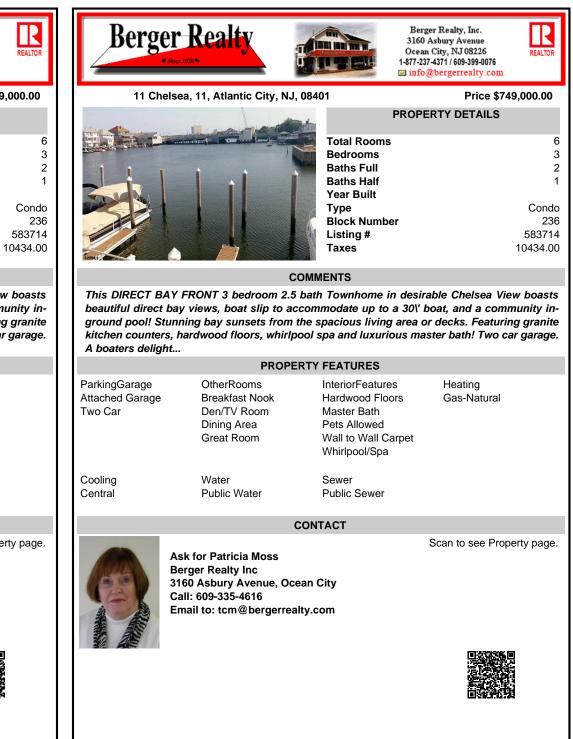

## COMMENTS

This DIRECT BAY FRONT 3 bedroom 2.5 bath Townhome in desirable Chelsea View boasts beautiful direct bay views, boat slip to accommodate up to a 30\' boat, and a community inground pool! Stunning bay sunsets from the spacious living area or decks. Featuring granite kitchen counters, hardwood floors, whirlpool spa and luxurious master bath! Two car garage. A boaters delight...