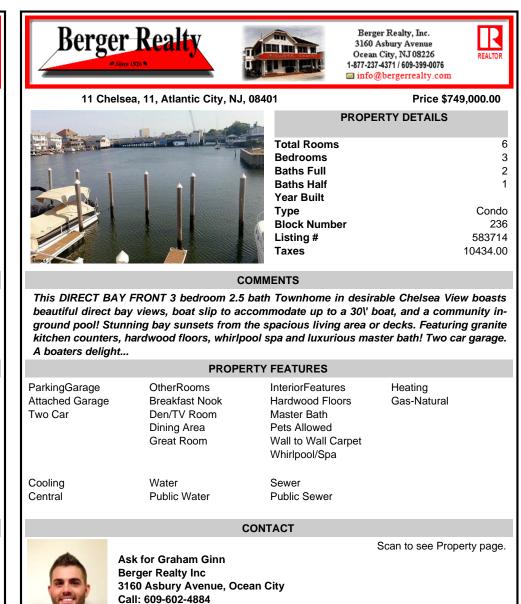

## COMMENTS

This DIRECT BAY FRONT 3 bedroom 2.5 bath Townhome in desirable Chelsea View boasts beautiful direct bay views, boat slip to accommodate up to a 30\' boat, and a community inground pool! Stunning bay sunsets from the spacious living area or decks. Featuring granite kitchen counters, hardwood floors, whirlpool spa and luxurious master bath! Two car garage. A boaters delight...