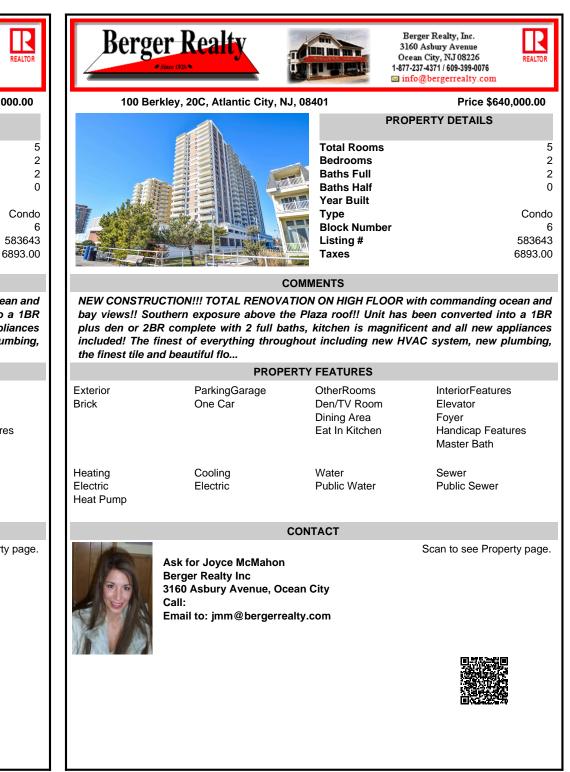

## COMMENTS

Block Number

Listing #

Taxes

NEW CONSTRUCTION!!! TOTAL RENOVATION ON HIGH FLOOR with commanding ocean and bay views!! Southern exposure above the Plaza roof!! Unit has been converted into a 1BR plus den or 2BR complete with 2 full baths, kitchen is magnificent and all new appliances included! The finest of everything throughout including new HVAC system, new plumbing, the finest tile and beautiful flo...