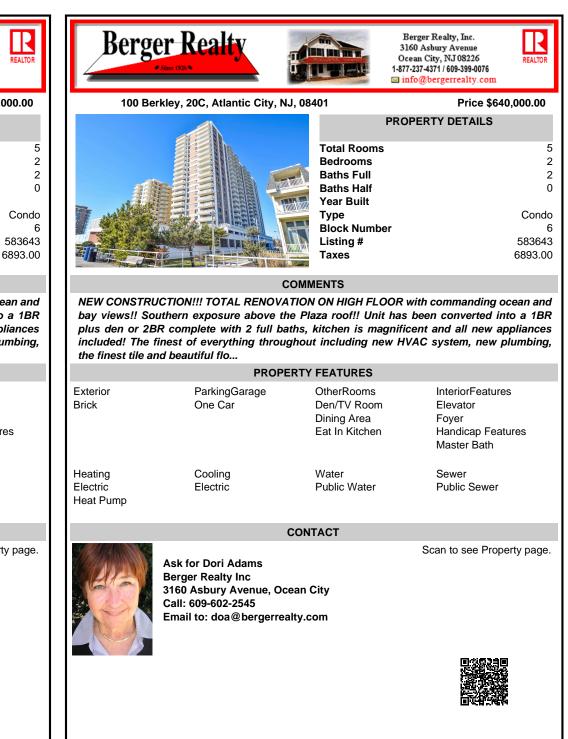

## COMMENTS

Туре

Listing #

Taxes

Block Number

NEW CONSTRUCTION!!! TOTAL RENOVATION ON HIGH FLOOR with commanding ocean and bay views!! Southern exposure above the Plaza roof!! Unit has been converted into a 1BR plus den or 2BR complete with 2 full baths, kitchen is magnificent and all new appliances included! The finest of everything throughout including new HVAC system, new plumbing, the finest tile and beautiful flo...