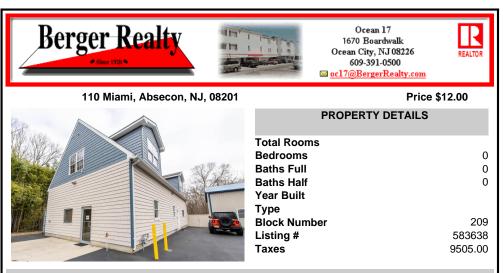

# COMMENTS

Location, Location, Location !!!!! New Absecon Commerical rental +/- 1,500 sf office/ retail professional property. The building has office area with reception, work area and one private office. There is also 2400 Sq Ft of warehouse space with one garage door and 16\' +/- ceilings along with 1000 sg ft mezzanine. This high traffic location close to white horse pike and f ...

### COMMENTS

Location, Location, Location !!!!! New Absecon Commerical rental +/- 1,500 sf office/ retail professional property. The building has office area with reception, work area and one private office. There is also 2400 Sq Ft of warehouse space with one garage door and 16\' +/- ceilings along with 1000 sg ft mezzanine. This high traffic location close to white horse pike and f...