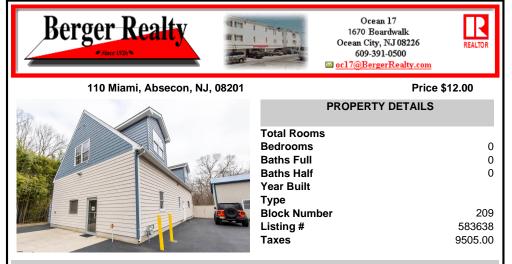

# COMMENTS

Location, Location, Location !!!!! New Absecon Commerical rental +/- 1,500 sf office/ retail professional property. The building has office area with reception, work area and one private office. There is also 2400 Sq Ft of warehouse space with one garage door and 16\' +/- ceilings along with 1000 sg ft mezzanine. This high traffic location close to white horse pike and f ...

### COMMENTS

Location, Location, Location !!!!! New Absecon Commerical rental +/- 1,500 sf office/ retail professional property. The building has office area with reception, work area and one private office. There is also 2400 Sq Ft of warehouse space with one garage door and 16\' +/- ceilings along with 1000 sg ft mezzanine. This high traffic location close to white horse pike and f...