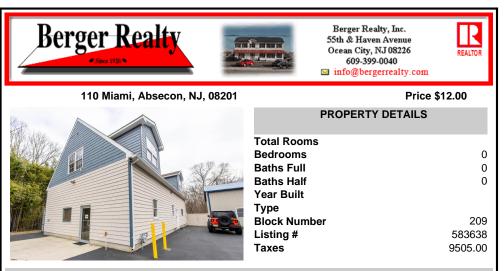

## COMMENTS

Location, Location, Location !!!!! New Absecon Commerical rental +/- 1,500 sf office/ retail professional property. The building has office area with reception, work area and one private office. There is also 2400 Sq Ft of warehouse space with one garage door and 16\' +/- ceilings along with 1000 sq ft mezzanine. This high traffic location close to white horse pike and f...

## CONTACT

Scan to see Property page.

Ask for Kathy Errickson Berger Realty Inc 109 E 55th St., Ocean City Call: 609-381-9232 Email to: kae@bergerrealty.com

COMMENTS

Location, Location, Location !!!!! New Absecon Commerical rental +/- 1,500 sf office/ retail professional property. The building has office area with reception, work area and one private office. There is also 2400 Sq Ft of warehouse space with one garage door and 16\' +/- ceilings along with 1000 sq ft mezzanine. This high traffic location close to white horse pike and f...