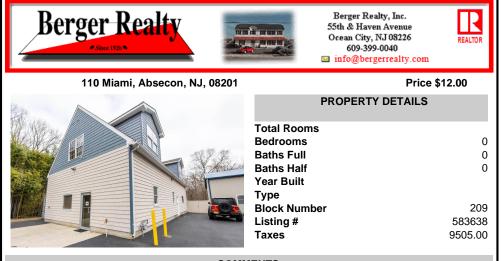

## COMMENTS

Location, Location, Location !!!!! New Absecon Commerical rental +/- 1,500 sf office/ retail professional property. The building has office area with reception, work area and one private office. There is also 2400 Sq Ft of warehouse space with one garage door and 16\' +/- ceilings along with 1000 sq ft mezzanine. This high traffic location close to white horse pike and f...

## CONTACT

Scan to see Property page.

Ask for Kathy Errickson Berger Realty Inc 109 E 55th St., Ocean City Call: 609-381-9232 Email to: kae@bergerrealty.com

COMMENTS

Location, Location, Location !!!!! New Absecon Commerical rental +/- 1,500 sf office/ retail professional property. The building has office area with reception, work area and one private office. There is also 2400 Sq Ft of warehouse space with one garage door and 16\' +/- ceilings along with 1000 sq ft mezzanine. This high traffic location close to white horse pike and f...