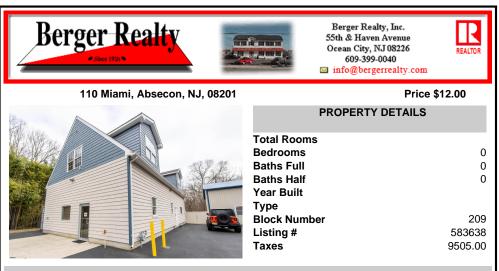

## COMMENTS

Location, Location, Location !!!!! New Absecon Commerical rental +/- 1,500 sf office/ retail professional property. The building has office area with reception, work area and one private office. There is also 2400 Sq Ft of warehouse space with one garage door and 16\' +/- ceilings along with 1000 sq ft mezzanine. This high traffic location close to white horse pike and f...