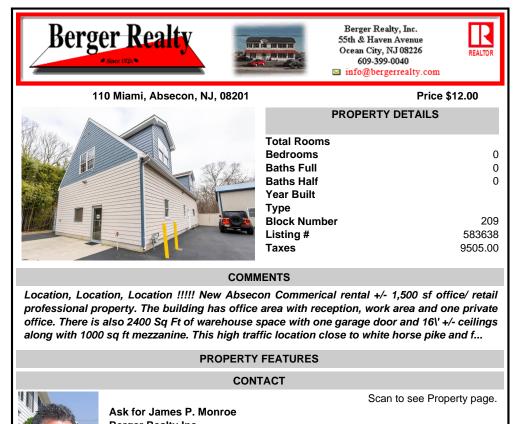

## COMMENTS

Location, Location, Location !!!!! New Absecon Commerical rental +/- 1,500 sf office/ retail professional property. The building has office area with reception, work area and one private office. There is also 2400 Sq Ft of warehouse space with one garage door and 16\' +/- ceilings along with 1000 sq ft mezzanine. This high traffic location close to white horse pike and f...