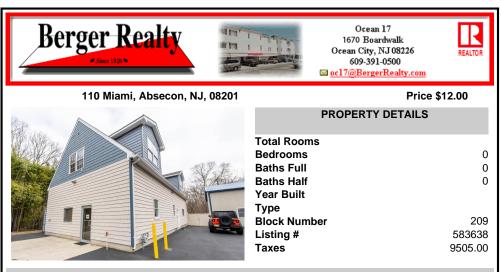

# COMMENTS

Location, Location, Location !!!!! New Absecon Commerical rental +/- 1,500 sf office/ retail professional property. The building has office area with reception, work area and one private office. There is also 2400 Sq Ft of warehouse space with one garage door and 16\' +/- ceilings along with 1000 sq ft mezzanine. This high traffic location close to white horse pike and f...