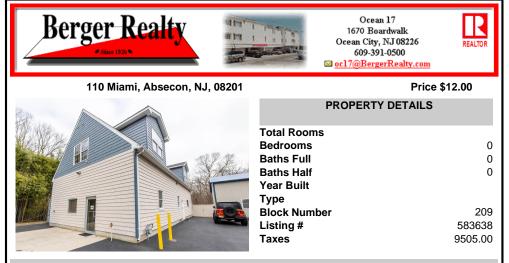

### COMMENTS

Location, Location, Location !!!!! New Absecon Commerical rental +/- 1,500 sf office/ retail professional property. The building has office area with reception, work area and one private office. There is also 2400 Sq Ft of warehouse space with one garage door and 16\' +/- ceilings along with 1000 sq ft mezzanine. This high traffic location close to white horse pike and f...