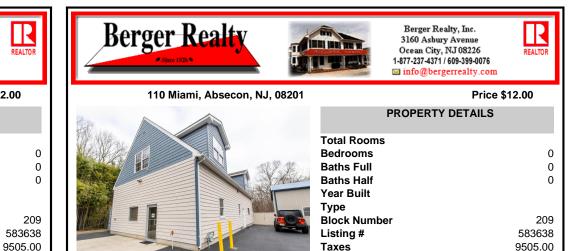

| //////// |           |              |
|----------|-----------|--------------|
|          |           | Bedrooms     |
|          | S S R R L | Baths Full   |
| 4        | Anixa     | Baths Half   |
|          |           | Year Built   |
|          |           | Туре         |
|          | 1000      | Block Number |
| *        |           | Listing #    |
|          |           | Taxes        |
| - 2-     |           |              |

## COMMENTS

Location, Location, Location !!!!! New Absecon Commerical rental +/- 1,500 sf office/ retail professional property. The building has office area with reception, work area and one private office. There is also 2400 Sq Ft of warehouse space with one garage door and 16\' +/- ceilings along with 1000 sq ft mezzanine. This high traffic location close to white horse pike and f...

### COMMENTS

Location, Location, Location !!!!! New Absecon Commerical rental +/- 1,500 sf office/ retail professional property. The building has office area with reception, work area and one private office. There is also 2400 Sq Ft of warehouse space with one garage door and 16\' +/- ceilings along with 1000 sq ft mezzanine. This high traffic location close to white horse pike and f...