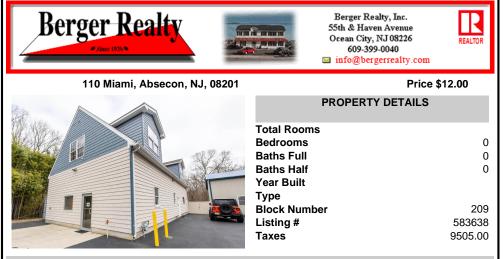

# COMMENTS

Location, Location, Location !!!!! New Absecon Commerical rental +/- 1,500 sf office/ retail professional property. The building has office area with reception, work area and one private office. There is also 2400 Sq Ft of warehouse space with one garage door and 16\' +/- ceilings along with 1000 sq ft mezzanine. This high traffic location close to white horse pike and f...

# **PROPERTY FEATURES**

CONTACT

Scan to see Property page.

Ask for Ellen L. Senft Berger Realty Inc 109 E 55th St., Ocean City Call: 609-231-5733 Email to: els@bergerrealty.com