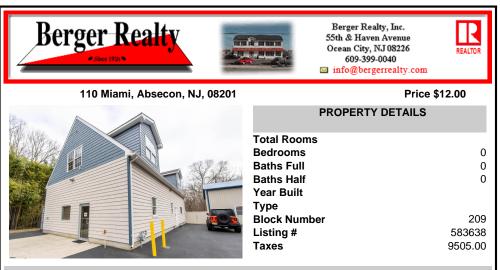

# COMMENTS

Location, Location, Location !!!!! New Absecon Commerical rental +/- 1,500 sf office/ retail professional property. The building has office area with reception, work area and one private office. There is also 2400 Sq Ft of warehouse space with one garage door and 16\' +/- ceilings along with 1000 sq ft mezzanine. This high traffic location close to white horse pike and f...

# **PROPERTY FEATURES**