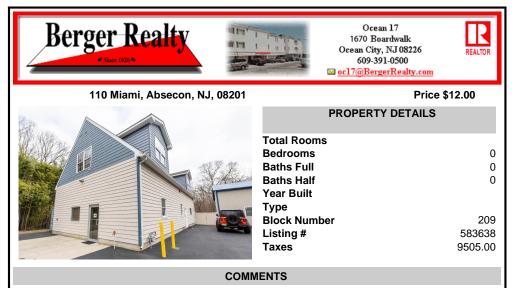

COMMENTS

Location, Location, Location !!!!! New Absecon Commerical rental +/- 1,500 sf office/ retail professional property. The building has office area with reception, work area and one private office. There is also 2400 Sq Ft of warehouse space with one garage door and 16\' +/- ceilings along with 1000 sq ft mezzanine. This high traffic location close to white horse pike and f...

## CONTACT

Scan to see Property page.

Ask for Dylan Perry Berger Realty Inc 1670 Boardwalk, Ocean City Call: 609-675-6737 Email to: dcp@bergerrealty.com

Location, Location, Location !!!!! New Absecon Commerical rental +/- 1,500 sf office/ retail professional property. The building has office area with reception, work area and one private office. There is also 2400 Sq Ft of warehouse space with one garage door and 16\' +/- ceilings along with 1000 sq ft mezzanine. This high traffic location close to white horse pike and f...