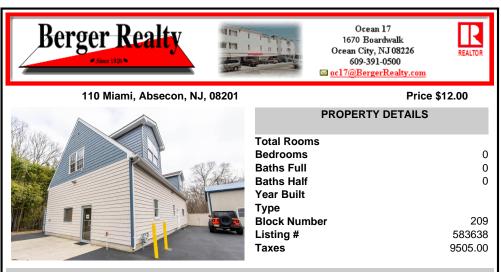

COMMENTS

Location, Location, Location !!!!! New Absecon Commerical rental +/- 1,500 sf office/ retail professional property. The building has office area with reception, work area and one private office. There is also 2400 Sq Ft of warehouse space with one garage door and 16\' +/- ceilings along with 1000 sq ft mezzanine. This high traffic location close to white horse pike and f...

## CONTACT

Scan to see Property page.

Ask for Dylan Perry Berger Realty Inc 1670 Boardwalk, Ocean City Call: 609-675-6737 Email to: dcp@bergerrealty.com

Location, Location, Location !!!!! New Absecon Commerical rental +/- 1,500 sf office/ retail professional property. The building has office area with reception, work area and one private office. There is also 2400 Sq Ft of warehouse space with one garage door and 16\' +/- ceilings along with 1000 sq ft mezzanine. This high traffic location close to white horse pike and f...