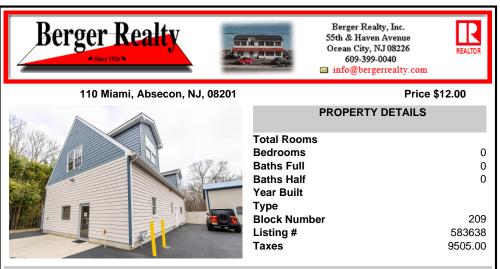

## COMMENTS

Location, Location, Location !!!!! New Absecon Commerical rental +/- 1,500 sf office/ retail professional property. The building has office area with reception, work area and one private office. There is also 2400 Sq Ft of warehouse space with one garage door and 16\' +/- ceilings along with 1000 sg ft mezzanine. This high traffic location close to white horse pike and f ...

## CONTACT

Scan to see Property page.

Ask for Carole Aust **Berger Realty Inc** 109 E 55th St., Ocean City Call: 609-233-8032 Email to: cra@bergerrealty.com

Location, Location, Location !!!!! New Absecon Commerical rental +/- 1,500 sf office/ retail professional property. The building has office area with reception, work area and one private office. There is also 2400 Sq Ft of warehouse space with one garage door and 16\' +/- ceilings along with 1000 sg ft mezzanine. This high traffic location close to white horse pike and f...