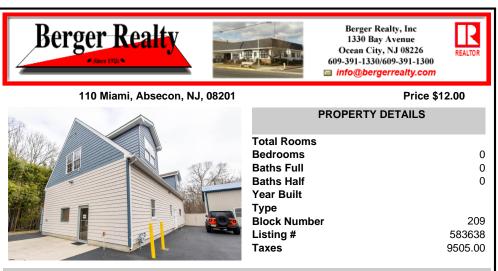

# COMMENTS

Location, Location, Location !!!!! New Absecon Commerical rental +/- 1,500 sf office/ retail professional property. The building has office area with reception, work area and one private office. There is also 2400 Sq Ft of warehouse space with one garage door and 16\' +/- ceilings along with 1000 sq ft mezzanine. This high traffic location close to white horse pike and f...

#### CONTACT

Scan to see Property page.

Ask for Barbara Fasy Berger Realty Inc 1330 Bay Avenue, Ocean City Call: 609-602-4492 Email to: bf@bergerrealty.com

Baths Full 0 Baths Half 0 Year Built Type Block Number 209 Listing # 583638 Taxes 9505.00

Location, Location, Location !!!!! New Absecon Commerical rental +/- 1,500 sf office/ retail professional property. The building has office area with reception, work area and one private office. There is also 2400 Sq Ft of warehouse space with one garage door and 16\' +/- ceilings along with 1000 sq ft mezzanine. This high traffic location close to white horse pike and f...