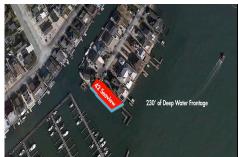

# COMMENTS

Waterfront properties are rare. One's with 230 ft of deep-water frontage, unobstructed sunrise and sunset views, the ability to dock up to a 150 ft yacht; all just a few thousand feet from the Great Egg inlet make this property truly a 1 of 1. Welcome to Seaview Point, one of the finest oversized deep water lots in New Jersey with arguably the most significant useable