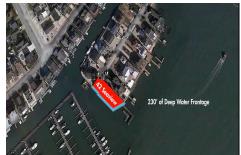

# **COMMENTS**

Waterfront properties are rare. One's with 230 ft of deep-water frontage, unobstructed sunrise and sunset views, the ability to dock up to a 150 ft yacht; all just a few thousand feet from the Great Egg inlet make this property truly a 1 of 1. Welcome to Seaview Point, one of the finest oversized deep water lots in New Jersey with arguably the most significant useable