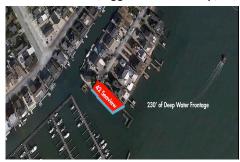

# **COMMENTS**

Waterfront properties are rare. One's with 230 ft of deep-water frontage, unobstructed sunrise and sunset views, the ability to dock up to a 150 ft yacht; all just a few thousand feet from the Great Egg inlet make this property truly a 1 of 1. Welcome to Seaview Point, one of the finest oversized deep water lots in New Jersey with arguably the most significant useable

# COMMENTS

Waterfront properties are rare. One's with 230 ft of deep-water frontage, unobstructed sunrise and sunset views, the ability to dock up to a 150 ft yacht; all just a few thousand feet from the Great Egg inlet make this property truly a 1 of 1. Welcome to Seaview Point, one of the finest oversized deep water lots in New Jersey with arguably the most significant useable