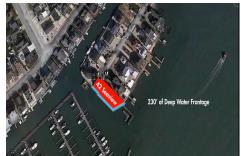

# **COMMENTS**

Waterfront properties are rare. One's with 230 ft of deep-water frontage, unobstructed sunrise and sunset views, the ability to dock up to a 150 ft yacht; all just a few thousand feet from the Great Egg inlet make this property truly a 1 of 1. Welcome to Seaview Point, one of the finest oversized deep water lots in New Jersey with arguably the most significant useable

# COMMENTS

Waterfront properties are rare. One's with 230 ft of deep-water frontage, unobstructed sunrise and sunset views, the ability to dock up to a 150 ft yacht; all just a few thousand feet from the Great Egg inlet make this property truly a 1 of 1. Welcome to Seaview Point, one of the finest oversized deep water lots in New Jersey with arguably the most significant useable