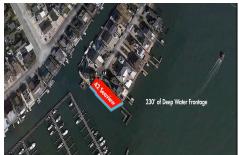

# **COMMENTS**

Waterfront properties are rare. One's with 230 ft of deep-water frontage, unobstructed sunrise and sunset views, the ability to dock up to a 150 ft yacht; all just a few thousand feet from the Great Egg inlet make this property truly a 1 of 1. Welcome to Seaview Point, one of the finest oversized deep water lots in New Jersey with arguably the most significant useable