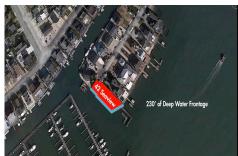

# COMMENTS

**Taxes** 

Waterfront properties are rare. One's with 230 ft of deep-water frontage, unobstructed sunrise and sunset views, the ability to dock up to a 150 ft yacht; all just a few thousand feet from the Great Egg inlet make this property truly a 1 of 1. Welcome to Seaview Point, one of the finest oversized deep water lots in New Jersey with arguably the most significant useable