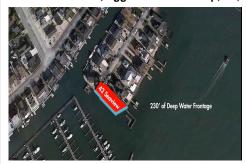

Waterfront properties are rare. One's with 230 ft of deep-water frontage, unobstructed sunrise and sunset views, the ability to dock up to a 150 ft yacht; all just a few thousand feet from the Great Egg inlet make this property truly a 1 of 1. Welcome to Seaview Point, one of the finest oversized deep water lots in New Jersey with arguably the most significant useable