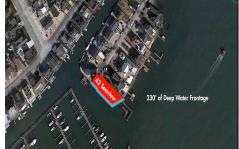

# **COMMENTS**

Waterfront properties are rare. One's with 230 ft of deep-water frontage, unobstructed sunrise and sunset views, the ability to dock up to a 150 ft yacht; all just a few thousand feet from the Great Egg inlet make this property truly a 1 of 1. Welcome to Seaview Point, one of the finest oversized deep water lots in New Jersey with arguably the most significant useable

### PROPERTY FEATURES