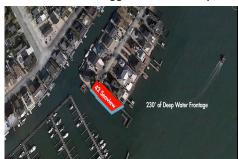

# COMMENTS

**Taxes** 

Waterfront properties are rare. One's with 230 ft of deep-water frontage, unobstructed sunrise and sunset views, the ability to dock up to a 150 ft yacht; all just a few thousand feet from the Great Egg inlet make this property truly a 1 of 1. Welcome to Seaview Point, one of the finest oversized deep water lots in New Jersey with arguably the most significant useable

### **PROPERTY FEATURES**