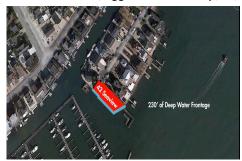

# COMMENTS

**Taxes** 

Waterfront properties are rare. One's with 230 ft of deep-water frontage, unobstructed sunrise and sunset views, the ability to dock up to a 150 ft yacht; all just a few thousand feet from the Great Egg inlet make this property truly a 1 of 1. Welcome to Seaview Point, one of the finest oversized deep water lots in New Jersey with arguably the most significant useable