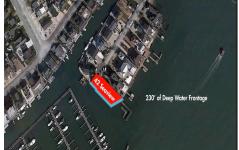

# **COMMENTS**

Waterfront properties are rare. One's with 230 ft of deep-water frontage, unobstructed sunrise and sunset views, the ability to dock up to a 150 ft yacht; all just a few thousand feet from the Great Egg inlet make this property truly a 1 of 1. Welcome to Seaview Point, one of the finest oversized deep water lots in New Jersey with arguably the most significant useable