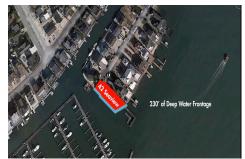

# **COMMENTS**

Taxes

Waterfront properties are rare. One's with 230 ft of deep-water frontage, unobstructed sunrise and sunset views, the ability to dock up to a 150 ft yacht; all just a few thousand feet from the Great Egg inlet make this property truly a 1 of 1. Welcome to Seaview Point, one of the finest oversized deep water lots in New Jersey with arguably the most significant useable

## **PROPERTY FEATURES**