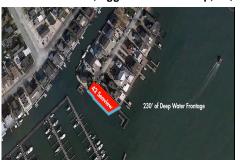

# COMMENTS

Waterfront properties are rare. One's with 230 ft of deep-water frontage, unobstructed sunrise and sunset views, the ability to dock up to a 150 ft yacht; all just a few thousand feet from the Great Egg inlet make this property truly a 1 of 1. Welcome to Seaview Point, one of the finest oversized deep water lots in New Jersey with arguably the most significant useable

## **PROPERTY FEATURES**