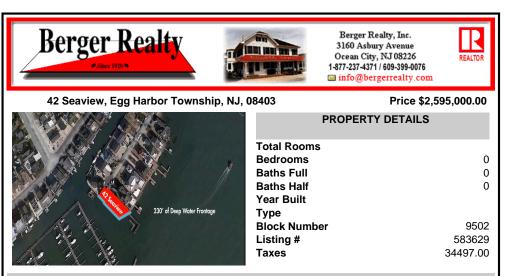

## COMMENTS

Waterfront properties are rare. One's with 230 ft of deep-water frontage, unobstructed sunrise and sunset views, the ability to dock up to a 150 ft yacht; all just a few thousand feet from the Great Egg inlet make this property truly a 1 of 1. Welcome to Seaview Point, one of the finest oversized deep water lots in New Jersey with arguably the most significant useable

Waterfront properties are rare. One's with 230 ft of deep-water frontage, unobstructed sunrise and sunset views, the ability to dock up to a 150 ft yacht; all just a few thousand feet from the Great Egg inlet make this property truly a 1 of 1. Welcome to Seaview Point, one of the finest oversized deep water lots in New Jersey with arguably the most significant useable ...