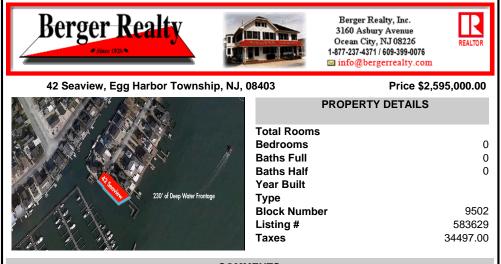

## COMMENTS

Waterfront properties are rare. One's with 230 ft of deep-water frontage, unobstructed sunrise and sunset views, the ability to dock up to a 150 ft yacht; all just a few thousand feet from the Great Egg inlet make this property truly a 1 of 1. Welcome to Seaview Point, one of the finest oversized deep water lots in New Jersey with arguably the most significant useable

Waterfront properties are rare. One's with 230 ft of deep-water frontage, unobstructed sunrise and sunset views, the ability to dock up to a 150 ft yacht; all just a few thousand feet from the Great Egg inlet make this property truly a 1 of 1. Welcome to Seaview Point, one of the finest oversized deep water lots in New Jersey with arguably the most significant useable ...