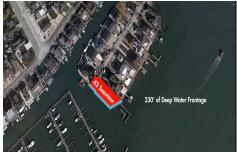

# **COMMENTS**

Waterfront properties are rare. One's with 230 ft of deep-water frontage, unobstructed sunrise and sunset views, the ability to dock up to a 150 ft yacht; all just a few thousand feet from the Great Egg inlet make this property truly a 1 of 1. Welcome to Seaview Point, one of the finest oversized deep water lots in New Jersey with arguably the most significant useable