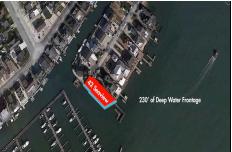

# COMMENTS

Waterfront properties are rare. One's with 230 ft of deep-water frontage, unobstructed sunrise and sunset views, the ability to dock up to a 150 ft yacht; all just a few thousand feet from the Great Egg inlet make this property truly a 1 of 1. Welcome to Seaview Point, one of the finest oversized deep water lots in New Jersey with arguably the most significant useable