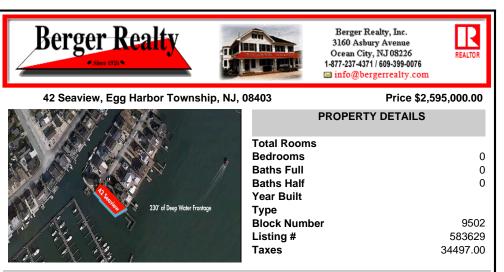

## COMMENTS

Waterfront properties are rare. One's with 230 ft of deep-water frontage, unobstructed sunrise and sunset views, the ability to dock up to a 150 ft yacht; all just a few thousand feet from the Great Egg inlet make this property truly a 1 of 1. Welcome to Seaview Point, one of the finest oversized deep water lots in New Jersey with arguably the most significant useable

## PROPERTY FEATURES

Scan to see Property page.

...

Ask for Patricia Moss Berger Realty Inc 3160 Asbury Avenue, Ocean City Call: 609-335-4616 Email to: tcm@bergerrealty.com

COMMENTS

Waterfront properties are rare. One's with 230 ft of deep-water frontage, unobstructed sunrise and sunset views, the ability to dock up to a 150 ft yacht; all just a few thousand feet from the Great Egg inlet make this property truly a 1 of 1. Welcome to Seaview Point, one of the finest oversized deep water lots in New Jersey with arguably the most significant useable ...