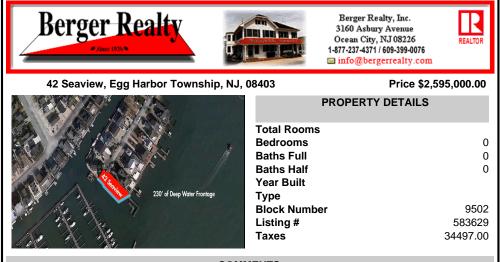

## COMMENTS

Waterfront properties are rare. One's with 230 ft of deep-water frontage, unobstructed sunrise and sunset views, the ability to dock up to a 150 ft yacht; all just a few thousand feet from the Great Egg inlet make this property truly a 1 of 1. Welcome to Seaview Point, one of the finest oversized deep water lots in New Jersey with arguably the most significant useable

## PROPERTY FEATURES

Scan to see Property page.

...

Ask for Patricia Moss Berger Realty Inc 3160 Asbury Avenue, Ocean City Call: 609-335-4616 Email to: tcm@bergerrealty.com

COMMENTS

Waterfront properties are rare. One's with 230 ft of deep-water frontage, unobstructed sunrise and sunset views, the ability to dock up to a 150 ft yacht; all just a few thousand feet from the Great Egg inlet make this property truly a 1 of 1. Welcome to Seaview Point, one of the finest oversized deep water lots in New Jersey with arguably the most significant useable ...