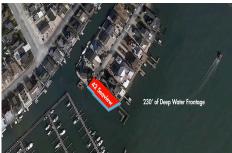

# COMMENTS

**Taxes** 

Waterfront properties are rare. One's with 230 ft of deep-water frontage, unobstructed sunrise and sunset views, the ability to dock up to a 150 ft yacht; all just a few thousand feet from the Great Egg inlet make this property truly a 1 of 1. Welcome to Seaview Point, one of the finest oversized deep water lots in New Jersey with arguably the most significant useable

# **PROPERTY FEATURES**