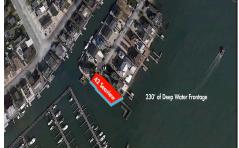

# **COMMENTS**

Waterfront properties are rare. One's with 230 ft of deep-water frontage, unobstructed sunrise and sunset views, the ability to dock up to a 150 ft yacht; all just a few thousand feet from the Great Egg inlet make this property truly a 1 of 1. Welcome to Seaview Point, one of the finest oversized deep water lots in New Jersey with arguably the most significant useable

# PROPERTY FEATURES