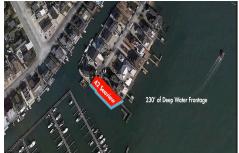

# **COMMENTS**

Waterfront properties are rare. One's with 230 ft of deep-water frontage, unobstructed sunrise and sunset views, the ability to dock up to a 150 ft yacht; all just a few thousand feet from the Great Egg inlet make this property truly a 1 of 1. Welcome to Seaview Point, one of the finest oversized deep water lots in New Jersey with arguably the most significant useable

# COMMENTS

Taxes

Waterfront properties are rare. One's with 230 ft of deep-water frontage, unobstructed sunrise and sunset views, the ability to dock up to a 150 ft yacht; all just a few thousand feet from the Great Egg inlet make this property truly a 1 of 1. Welcome to Seaview Point, one of the finest oversized deep water lots in New Jersey with arguably the most significant useable