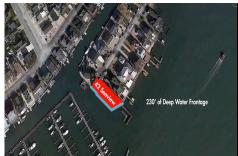

# **COMMENTS**

Waterfront properties are rare. One's with 230 ft of deep-water frontage, unobstructed sunrise and sunset views, the ability to dock up to a 150 ft yacht; all just a few thousand feet from the Great Egg inlet make this property truly a 1 of 1. Welcome to Seaview Point, one of the finest oversized deep water lots in New Jersey with arguably the most significant useable

# COMMENTS

Taxes

Waterfront properties are rare. One's with 230 ft of deep-water frontage, unobstructed sunrise and sunset views, the ability to dock up to a 150 ft yacht; all just a few thousand feet from the Great Egg inlet make this property truly a 1 of 1. Welcome to Seaview Point, one of the finest oversized deep water lots in New Jersey with arguably the most significant useable