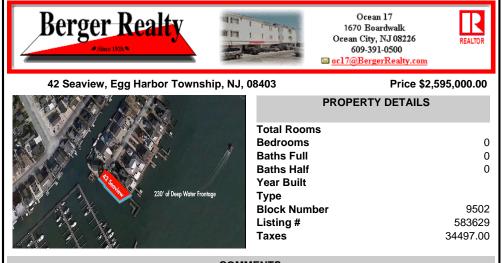

Waterfront properties are rare. One's with 230 ft of deep-water frontage, unobstructed sunrise and sunset views, the ability to dock up to a 150 ft yacht; all just a few thousand feet from the Great Egg inlet make this property truly a 1 of 1. Welcome to Seaview Point, one of the finest oversized deep water lots in New Jersey with arguably the most significant useable

## PROPERTY FEATURES CONTACT

Scan to see Property page.

Ask for Monica Raab Berger Realty Inc 1670 Boardwalk, Ocean City Call: 609-432-3880 Email to: msr@bergerrealty.com

...

COMMENTS

Waterfront properties are rare. One's with 230 ft of deep-water frontage, unobstructed sunrise and sunset views, the ability to dock up to a 150 ft yacht; all just a few thousand feet from the Great Egg inlet make this property truly a 1 of 1. Welcome to Seaview Point, one of the finest oversized deep water lots in New Jersey with arguably the most significant useable ...