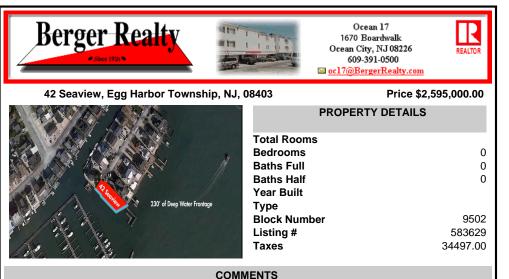

Waterfront properties are rare. One's with 230 ft of deep-water frontage, unobstructed sunrise and sunset views, the ability to dock up to a 150 ft yacht; all just a few thousand feet from the Great Egg inlet make this property truly a 1 of 1. Welcome to Seaview Point, one of the finest oversized deep water lots in New Jersey with arguably the most significant useable

## PROPERTY FEATURES CONTACT

Scan to see Property page.

Ask for Monica Raab Berger Realty Inc 1670 Boardwalk, Ocean City Call: 609-432-3880 Email to: msr@bergerrealty.com

...

COMMENTS

Waterfront properties are rare. One's with 230 ft of deep-water frontage, unobstructed sunrise and sunset views, the ability to dock up to a 150 ft yacht; all just a few thousand feet from the Great Egg inlet make this property truly a 1 of 1. Welcome to Seaview Point, one of the finest oversized deep water lots in New Jersey with arguably the most significant useable ...