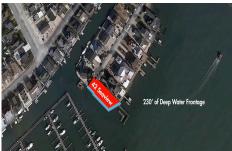

# **COMMENTS**

Waterfront properties are rare. One's with 230 ft of deep-water frontage, unobstructed sunrise and sunset views, the ability to dock up to a 150 ft yacht; all just a few thousand feet from the Great Egg inlet make this property truly a 1 of 1. Welcome to Seaview Point, one of the finest oversized deep water lots in New Jersey with arguably the most significant useable