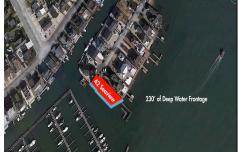

# **COMMENTS**

Waterfront properties are rare. One's with 230 ft of deep-water frontage, unobstructed sunrise and sunset views, the ability to dock up to a 150 ft yacht; all just a few thousand feet from the Great Egg inlet make this property truly a 1 of 1. Welcome to Seaview Point, one of the finest oversized deep water lots in New Jersey with arguably the most significant useable