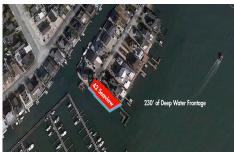

# COMMENTS

Waterfront properties are rare. One's with 230 ft of deep-water frontage, unobstructed sunrise and sunset views, the ability to dock up to a 150 ft yacht; all just a few thousand feet from the Great Egg inlet make this property truly a 1 of 1. Welcome to Seaview Point, one of the finest oversized deep water lots in New Jersey with arguably the most significant useable