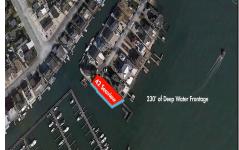

# **COMMENTS**

Waterfront properties are rare. One's with 230 ft of deep-water frontage, unobstructed sunrise and sunset views, the ability to dock up to a 150 ft yacht; all just a few thousand feet from the Great Egg inlet make this property truly a 1 of 1. Welcome to Seaview Point, one of the finest oversized deep water lots in New Jersey with arguably the most significant useable