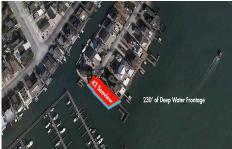

## COMMENTS

**Taxes** 

Waterfront properties are rare. One's with 230 ft of deep-water frontage, unobstructed sunrise and sunset views, the ability to dock up to a 150 ft yacht; all just a few thousand feet from the Great Egg inlet make this property truly a 1 of 1. Welcome to Seaview Point, one of the finest oversized deep water lots in New Jersey with arguably the most significant useable