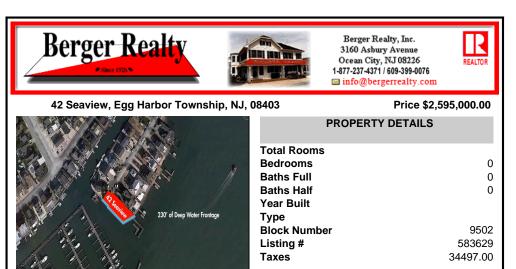

## COMMENTS

Waterfront properties are rare. One's with 230 ft of deep-water frontage, unobstructed sunrise and sunset views, the ability to dock up to a 150 ft yacht; all just a few thousand feet from the Great Egg inlet make this property truly a 1 of 1. Welcome to Seaview Point, one of the finest oversized deep water lots in New Jersey with arguably the most significant useable

Waterfront properties are rare. One's with 230 ft of deep-water frontage, unobstructed sunrise and sunset views, the ability to dock up to a 150 ft yacht; all just a few thousand feet from the Great Egg inlet make this property truly a 1 of 1. Welcome to Seaview Point, one of the finest oversized deep water lots in New Jersey with arguably the most significant useable