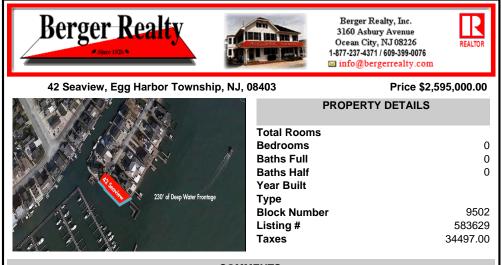

## COMMENTS

Waterfront properties are rare. One's with 230 ft of deep-water frontage, unobstructed sunrise and sunset views, the ability to dock up to a 150 ft yacht; all just a few thousand feet from the Great Egg inlet make this property truly a 1 of 1. Welcome to Seaview Point, one of the finest oversized deep water lots in New Jersey with arguably the most significant useable

Waterfront properties are rare. One's with 230 ft of deep-water frontage, unobstructed sunrise and sunset views, the ability to dock up to a 150 ft yacht; all just a few thousand feet from the Great Egg inlet make this property truly a 1 of 1. Welcome to Seaview Point, one of the finest oversized deep water lots in New Jersey with arguably the most significant useable