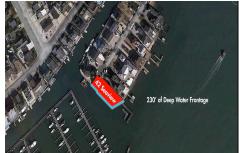

### **COMMENTS**

Waterfront properties are rare. One's with 230 ft of deep-water frontage, unobstructed sunrise and sunset views, the ability to dock up to a 150 ft yacht; all just a few thousand feet from the Great Egg inlet make this property truly a 1 of 1. Welcome to Seaview Point, one of the finest oversized deep water lots in New Jersey with arguably the most significant useable