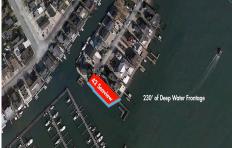

# **COMMENTS**

Waterfront properties are rare. One's with 230 ft of deep-water frontage, unobstructed sunrise and sunset views, the ability to dock up to a 150 ft yacht; all just a few thousand feet from the Great Egg inlet make this property truly a 1 of 1. Welcome to Seaview Point, one of the finest oversized deep water lots in New Jersey with arguably the most significant useable