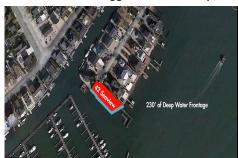

# COMMENTS

**Taxes** 

Waterfront properties are rare. One's with 230 ft of deep-water frontage, unobstructed sunrise and sunset views, the ability to dock up to a 150 ft yacht; all just a few thousand feet from the Great Egg inlet make this property truly a 1 of 1. Welcome to Seaview Point, one of the finest oversized deep water lots in New Jersey with arguably the most significant useable

### **PROPERTY FEATURES**