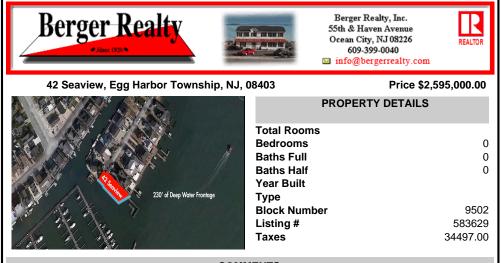

Waterfront properties are rare. One's with 230 ft of deep-water frontage, unobstructed sunrise and sunset views, the ability to dock up to a 150 ft yacht; all just a few thousand feet from the Great Egg inlet make this property truly a 1 of 1. Welcome to Seaview Point, one of the finest oversized deep water lots in New Jersey with arguably the most significant useable