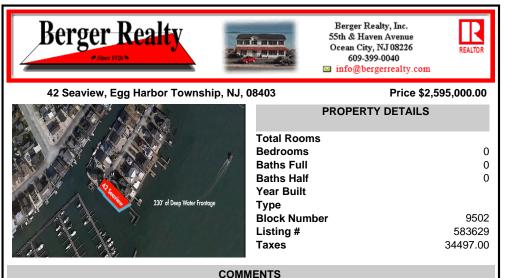

Waterfront properties are rare. One's with 230 ft of deep-water frontage, unobstructed sunrise and sunset views, the ability to dock up to a 150 ft yacht; all just a few thousand feet from the Great Egg inlet make this property truly a 1 of 1. Welcome to Seaview Point, one of the finest oversized deep water lots in New Jersey with arguably the most significant useable