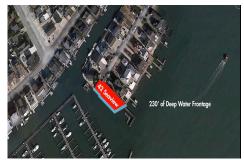

# COMMENTS

Listing #

Taxes

Waterfront properties are rare. One's with 230 ft of deep-water frontage, unobstructed sunrise and sunset views, the ability to dock up to a 150 ft yacht; all just a few thousand feet from the Great Egg inlet make this property truly a 1 of 1. Welcome to Seaview Point, one of the finest oversized deep water lots in New Jersey with arguably the most significant useable

# COMMENTS

Waterfront properties are rare. One's with 230 ft of deep-water frontage, unobstructed sunrise and sunset views, the ability to dock up to a 150 ft yacht; all just a few thousand feet from the Great Egg inlet make this property truly a 1 of 1. Welcome to Seaview Point, one of the finest oversized deep water lots in New Jersey with arguably the most significant useable