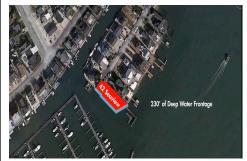

# COMMENTS

Listing #

Taxes

Waterfront properties are rare. One's with 230 ft of deep-water frontage, unobstructed sunrise and sunset views, the ability to dock up to a 150 ft yacht; all just a few thousand feet from the Great Egg inlet make this property truly a 1 of 1. Welcome to Seaview Point, one of the finest oversized deep water lots in New Jersey with arguably the most significant useable

# COMMENTS

Waterfront properties are rare. One's with 230 ft of deep-water frontage, unobstructed sunrise and sunset views, the ability to dock up to a 150 ft yacht; all just a few thousand feet from the Great Egg inlet make this property truly a 1 of 1. Welcome to Seaview Point, one of the finest oversized deep water lots in New Jersey with arguably the most significant useable