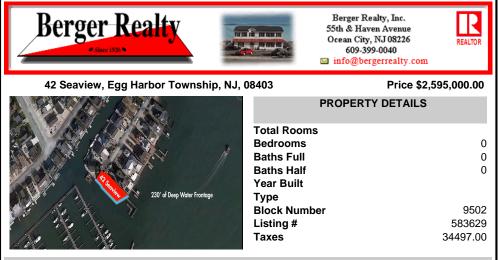

Waterfront properties are rare. One's with 230 ft of deep-water frontage, unobstructed sunrise and sunset views, the ability to dock up to a 150 ft yacht; all just a few thousand feet from the Great Egg inlet make this property truly a 1 of 1. Welcome to Seaview Point, one of the finest oversized deep water lots in New Jersey with arguably the most significant useable

## COMMENTS

Waterfront properties are rare. One's with 230 ft of deep-water frontage, unobstructed sunrise and sunset views, the ability to dock up to a 150 ft yacht; all just a few thousand feet from the Great Egg inlet make this property truly a 1 of 1. Welcome to Seaview Point, one of the finest oversized deep water lots in New Jersey with arguably the most significant useable