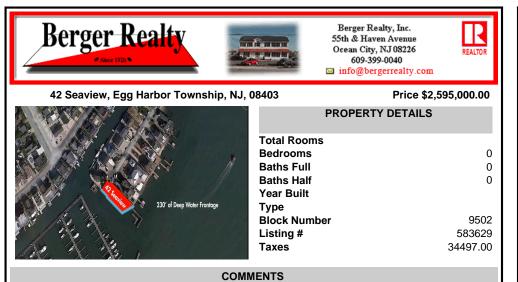

Waterfront properties are rare. One's with 230 ft of deep-water frontage, unobstructed sunrise and sunset views, the ability to dock up to a 150 ft yacht; all just a few thousand feet from the Great Egg inlet make this property truly a 1 of 1. Welcome to Seaview Point, one of the finest oversized deep water lots in New Jersey with arguably the most significant useable

## COMMENTS

Waterfront properties are rare. One's with 230 ft of deep-water frontage, unobstructed sunrise and sunset views, the ability to dock up to a 150 ft yacht; all just a few thousand feet from the Great Egg inlet make this property truly a 1 of 1. Welcome to Seaview Point, one of the finest oversized deep water lots in New Jersey with arguably the most significant useable