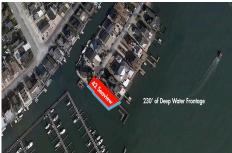

# COMMENTS

**Taxes** 

Waterfront properties are rare. One's with 230 ft of deep-water frontage, unobstructed sunrise and sunset views, the ability to dock up to a 150 ft yacht; all just a few thousand feet from the Great Egg inlet make this property truly a 1 of 1. Welcome to Seaview Point, one of the finest oversized deep water lots in New Jersey with arguably the most significant useable