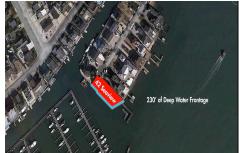

# **COMMENTS**

Waterfront properties are rare. One's with 230 ft of deep-water frontage, unobstructed sunrise and sunset views, the ability to dock up to a 150 ft yacht; all just a few thousand feet from the Great Egg inlet make this property truly a 1 of 1. Welcome to Seaview Point, one of the finest oversized deep water lots in New Jersey with arguably the most significant useable