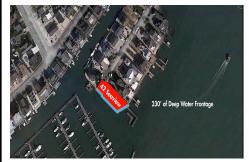

# **COMMENTS**

Waterfront properties are rare. One's with 230 ft of deep-water frontage, unobstructed sunrise and sunset views, the ability to dock up to a 150 ft yacht; all just a few thousand feet from the Great Egg inlet make this property truly a 1 of 1. Welcome to Seaview Point, one of the finest oversized deep water lots in New Jersey with arguably the most significant useable