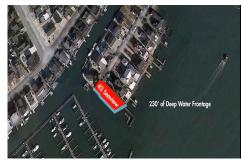

# COMMENTS

**Taxes** 

Waterfront properties are rare. One's with 230 ft of deep-water frontage, unobstructed sunrise and sunset views, the ability to dock up to a 150 ft yacht; all just a few thousand feet from the Great Egg inlet make this property truly a 1 of 1. Welcome to Seaview Point, one of the finest oversized deep water lots in New Jersey with arguably the most significant useable