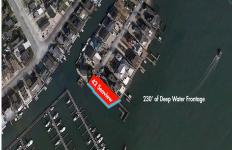

## **COMMENTS**

Taxes

Waterfront properties are rare. One's with 230 ft of deep-water frontage, unobstructed sunrise and sunset views, the ability to dock up to a 150 ft yacht; all just a few thousand feet from the Great Egg inlet make this property truly a 1 of 1. Welcome to Seaview Point, one of the finest oversized deep water lots in New Jersey with arguably the most significant useable

## COMMENTS

Waterfront properties are rare. One's with 230 ft of deep-water frontage, unobstructed sunrise and sunset views, the ability to dock up to a 150 ft yacht; all just a few thousand feet from the Great Egg inlet make this property truly a 1 of 1. Welcome to Seaview Point, one of the finest oversized deep water lots in New Jersey with arguably the most significant useable