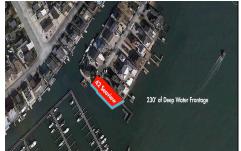

## **COMMENTS**

Taxes

Waterfront properties are rare. One's with 230 ft of deep-water frontage, unobstructed sunrise and sunset views, the ability to dock up to a 150 ft yacht; all just a few thousand feet from the Great Egg inlet make this property truly a 1 of 1. Welcome to Seaview Point, one of the finest oversized deep water lots in New Jersey with arguably the most significant useable

## COMMENTS

Waterfront properties are rare. One's with 230 ft of deep-water frontage, unobstructed sunrise and sunset views, the ability to dock up to a 150 ft yacht; all just a few thousand feet from the Great Egg inlet make this property truly a 1 of 1. Welcome to Seaview Point, one of the finest oversized deep water lots in New Jersey with arguably the most significant useable